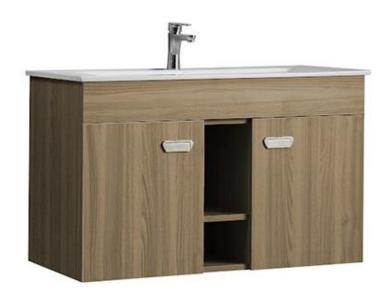

Brand: Queenswood, China

Name: Wall hung lavatory cabinet

Item Code: LC984660-CYO

Designer:

Color / Finish: 'CYO

Dimensions: Cabinet: 980 x 440 x 560mm

Basin: 1015 x 460 x 170mm

## Product info:

- Wall hung lavatory cabinet with 2 soft-closing doors, with:
- WB982100-1 Sit-on Basin
- M30050G Rubber Seal x2

Flushing of pipe must be done before fittings are installed. Failure to do so voids the warranty. Follow cleaning instructions and avoid using any harmful chemicals.