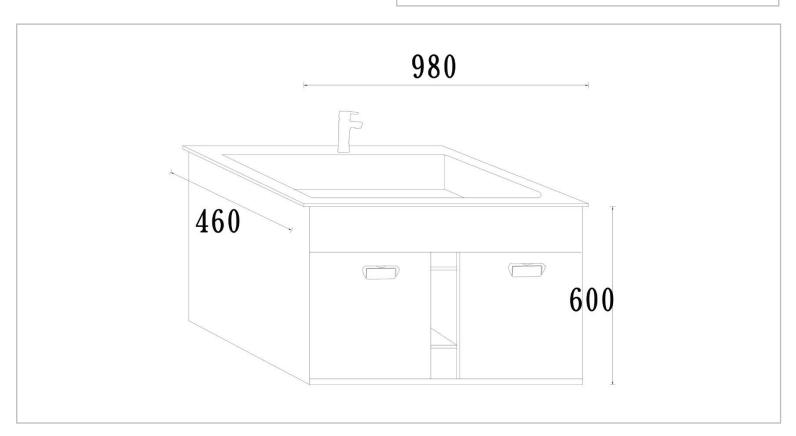

Brand: Queenswood, China

Name: Wall hung lavatory cabinet

Item Code: LC984660-CYO

Designer:

Color / Finish: 'CYO

Dimensions: Cabinet: 980 x 440 x 560mm

Basin: 1015 x 460 x 170mm